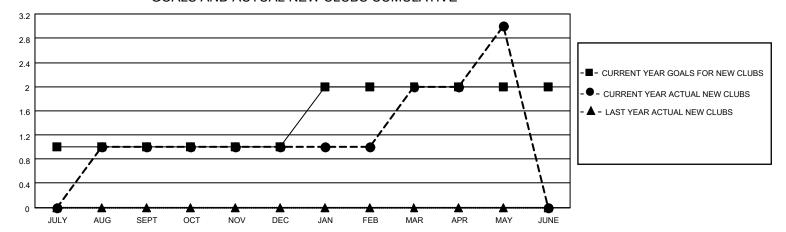

# MONTHLY MEMBERSHIP PROGRESS REPORT

## **LOCATION THAILAND**

## District 310 A2

| Clubs RESULTS FOR 2021-2022 |   |   |   | Members RESULTS FOR 2021-2022 |    |    |    |
|-----------------------------|---|---|---|-------------------------------|----|----|----|
|                             |   |   |   |                               |    |    |    |
| JULY/AUG/SEPT               | 1 | 1 | 0 | JULY/AUG/SEPT                 | 50 | 85 | 17 |
| OCT/NOV/DEC                 | 0 | 0 | 0 | OCT/NOV/DEC                   | 50 | 17 | 40 |
| JAN/FEB/MAR                 | 1 | 1 | 0 | JAN/FEB/MAR                   | 10 | 40 | 16 |
| APR/MAY/JUNE                | 0 | 1 | 0 | APR/MAY/JUNE                  | 20 | 46 | 1  |

### GOALS AND ACTUAL NEW CLUBS CUMULATIVE



### GOALS AND ACTUAL MEMBERS CUMULATIVE



| DROPPED CLUBS: 0     |         | 30 CLUBS OF 42 ADDED 1 OR<br>MORE NEW MEMBERS | GENDER DISTRIBUTION             |                              |  |
|----------------------|---------|-----------------------------------------------|---------------------------------|------------------------------|--|
|                      |         | WORE NEW WEINBERS                             | MALE<br>FEMALE                  | 497 (43.33%)<br>650 (56.67%) |  |
| DROPPED MEMBERS      |         |                                               | NON BINARY PREFER NOT TO ANSWER | 0 (0.00%)                    |  |
| DECEASED             | 10      |                                               | THE ERMOTTO AROWER              | 0 (0.0070)                   |  |