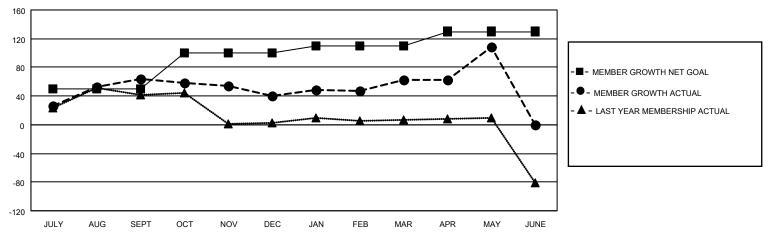

### GOALS AND ACTUAL MEMBERS CUMULATIVE

| DROPPED CLUBS: 0     |         | 30 CLUBS OF 42 ADDED 1 OR<br>MORE NEW MEMBERS | GENDER DISTRIBUTION             |                              |  |
|----------------------|---------|-----------------------------------------------|---------------------------------|------------------------------|--|
|                      |         | WORE NEW WEINBERS                             | MALE<br>FEMALE                  | 497 (43.33%)<br>650 (56.67%) |  |
| DROPPED MEMBERS      |         |                                               | NON BINARY PREFER NOT TO ANSWER | 0 (0.00%)                    |  |
| DECEASED             | 10      |                                               | THE ERMOTTO AROWER              | 0 (0.0070)                   |  |
| CLUB CANCELLED OTHER | 0<br>64 | CLICK HERE FOR CUMULATIVE MEMBERSHIP DATA     | TOTAL FAMILY UNIT MEMBERS       | ; 70                         |  |
| TOTAL                | 74      |                                               | FAMILY MEMBERS PAYING HAI       | LF DUES 36                   |  |